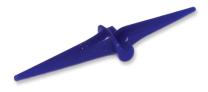

# Silicone Finger Implant<sup>™</sup>

Manufactured from high tear resistant implant grade silicone

- Proven dorsal load transferring hinge design
- Eleven, evenly scaled sizes for comprehensive anatomical fit
- Simple, precise instrumentation
- Designed and manufactured by an independent British company

Suited for both MCP and PIP joint replacement