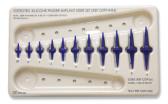

## Silicone Finger Implant™

Sizer

Instrument Set

Sizers and Sterilisation Tray

#### Sizers

| Catalogue No. | Size                                     |
|---------------|------------------------------------------|
| OSTF-S00      | 00                                       |
| OSTF-S0       | 0                                        |
| OSTF-S1       | 1                                        |
| OSTF-S2       | 2                                        |
| OSTF-S3       | 3                                        |
| OSTF-S4       | 4                                        |
| OSTF-S5       | 5                                        |
| OSTF-S6       | 6                                        |
| OSTF-S7       | 7                                        |
| OSTF-S8       | 8                                        |
| OSTF-S9       | 9                                        |
| OSTF-SIZ1     | Sizing Set, 1 of each, Blue, Non-Sterile |