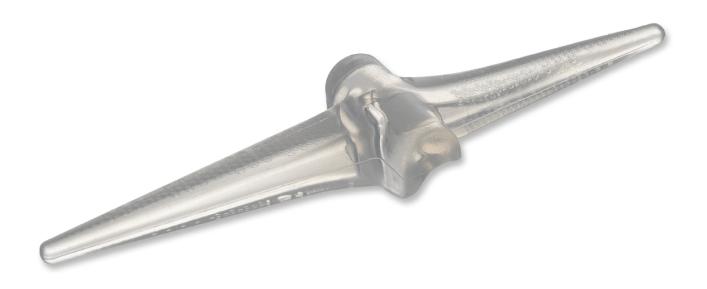

# Silicone Finger Implant<sup>™</sup>

Manufactured from high tear resistant implant grade silicone

- Proven dorsal load transferring hinge design
- Eleven, evenly scaled sizes for comprehensive anatomical fit
- Simple, precise instrumentation
- Designed and manufactured by an independent British company

Suited for both MCP and PIP joint replacement