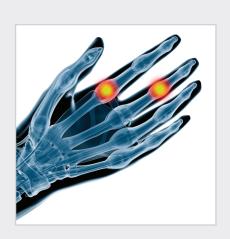

# Silicone Finger Implant<sup>™</sup>

Manufactured from high tear resistant implant grade silicone



- Proven dorsal load transferring hinge design
- Eleven, evenly scaled sizes for comprehensive anatomical fit
- Simple, precise instrumentation
- Designed and manufactured by an independent British company



Suited for both MCP and PIP joint replacement

## Silicone Finger Implant™





Sizer



Instrument Set



Sizers and Sterilisation Tray



#### **Implants**

| Catalogue No. | Size |
|---------------|------|
| OSTF-00       | 00   |
| OSTF-0        | 0    |
| OSTF-1        | 1    |
| OSTF-2        | 2    |
| OSTF-3        | 3    |
| OSTF-4        | 4    |
| OSTF-5        | 5    |
| OSTF-6        | 6    |
| OSTF-7        | 7    |
| OSTF-8        | 8    |
| OSTF-9        | 9    |

#### Sizers

| Catalogue No. | Size                                     |
|---------------|------------------------------------------|
| OSTF-S00      | 00                                       |
| OSTF-S0       | 0                                        |
| OSTF-S1       | 1