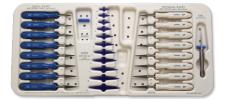

## Silicone Finger Implant™

Sizer

Instrument Set

Sizers and Sterilisation Tray

#### **Instrument Sets**

| Catalogue No. | Description                                                                     |
|---------------|---------------------------------------------------------------------------------|
| OSTF-INS1     | Set of eight Proximal and eight Distal<br>Bone Rasps, Starter Awl and 11 Sizers |
| OSTF-INS2     | Sizer Sterilisation Tray, Empty                                                 |
| OSTF-INS3     | Instrument Tray, Empty                                                          |