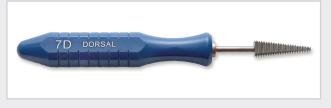

#### **Instrument Sets**

| Catalogue No. | Description                                                                     |
|---------------|---------------------------------------------------------------------------------|
| OSTF-INS1     | Set of eight Proximal and eight Distal<br>Bone Rasps, Starter Awl and 11 Sizers |
| OSTF-INS2     | Sizer Sterilisation Tray, Empty                                                 |
| OSTF-INS3     | Instrument Tray, Empty                                                          |

Individual Rasps also available on request

Caution: Federal law restricts this device to sale by or on the order of a physician