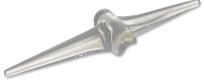

# Silicone Finger Implant<sup>™</sup>

Manufactured from high tear resistant implant grade silicone

- Proven dorsal load transferring hinge design
- Eleven, evenly scaled sizes for comprehensive anatomical fit
- Simple, precise instrumentation
- Designed and manufactured by an independent British company

Suited for both MCP and PIP joint replacement